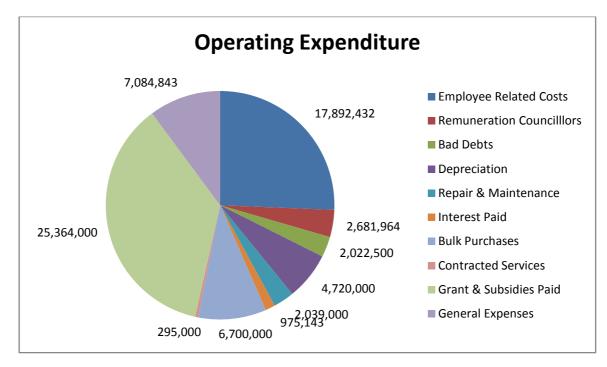

### HOW THE TOTAL OPERATING BUDGET EXPENDITURE ARE ALLOCATED

**Operating Revenue** are anticipated to reach **R99 440 386** (including currently known grants received for operational expenditures).

**Operating Expenditure** funded from cash carry forwards and operating revenues are proposed at **R70 232 988**.

# **Operating Expenditures**

- Employee salaries and related expenses are according to the bargaining council scales for 2010 2011. Council salaries are also budgeted according to Circular 55/2009 13 November 2009 from the Bargaining Council. All positions are budgeted to be filled for the entire year.
- Electricity bulk purchases are anticipated to increase by 25.9% for the year 2010 2011.
- All costs related to our current **Wes Bank Loans** on vehicles are fully funded is this budget. Provision is made in the budget for a loan of R6 000 000 for the purchase of plant. In additions the budget makes provision for the payment for capital acquisitions, including the maintenance of the electricity reticulation and other capital assets.

• Council expenditure:

| 0 | SPU  | R 500 000.00 |
|---|------|--------------|
| 0 | ECDC | R 50 000.00  |
| 0 | ISDR | R 50 000.00  |

• The following amounts are allocated for **repair and maintenance** of capital assets and networks of the municipality:

| 0 | Property Services   | R 200 000.00   |
|---|---------------------|----------------|
| 0 | Cemeteries          | R 20 000.00    |
| 0 | Pounds              | R 30 000.00    |
| 0 | Sports fields       | R 20 000.00    |
| 0 | Parks               | R 10 000.00    |
| 0 | Roads & Streets     | R 500 000.00   |
| 0 | Electricity Network | R 200 000.00   |
| 0 | Street Lights       | R 100 000.00   |
| 0 | Water               | R 1 500 000.00 |
| 0 | Sewerage            | R 1 500 000.00 |