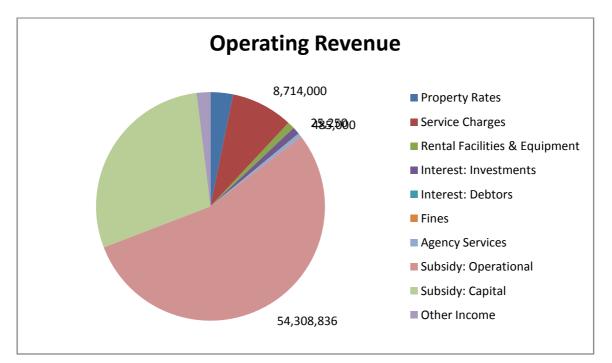

## HOW THE OPERATING REVENUE BUDGET IS FUNDED

**Operating Revenue** are anticipated to reach **R99 440 386** (including currently known grants received for operational expenditures).

**Operating Expenditure** funded from cash carry forwards and operating revenues are proposed at **R70 232 988**.

## **Operating Revenues**

 Revenues are shown on a 'billed' (or accrual) basis where applicable. In many cases revenue billed is much higher than cash actually collected on the billing. An offsetting bad debt expense is also included or each billed revenue vote. This expense must be considered in any revenue discussion. Allocations for bad debt include the following amounts:

 Rates and Tariffs in most cases contain proposed increases. A detailed listing and explanation of these are included in this document (see page 84 – 93).

| 0 | Electricity      | 25.8% |
|---|------------------|-------|
| 0 | Rates            | 6%    |
| 0 | Refuse           | 6%    |
| 0 | Water & Sewerage | 6%    |

- The **Equitable Share** allocation from National Treasury is R26 495 000 and the contribution towards councillor remuneration is R722 000.00.
- The operating budget for Water and Sewerage from Chris Hani District Municipality is R16 755 000. The portion to Sakhisizwe Municipality will

be R 11 142 075. R21 750 000 will be available for capital expenditure via Mig funding from Chris Hani District Municpality.